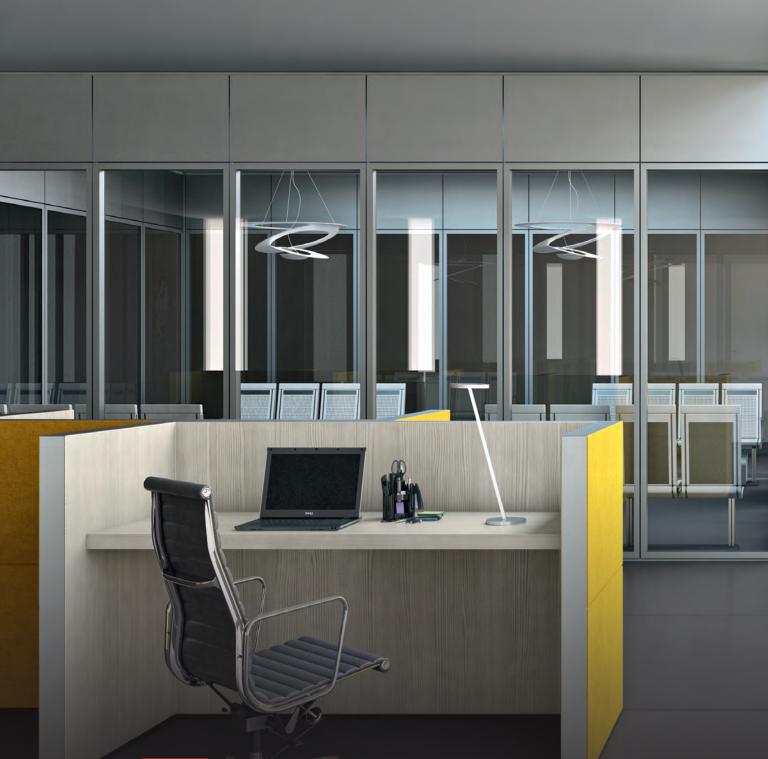

## DETAILS

- Frame and tile modular system.
- Technologically adaptable wall easily handles voice, power and data.
- Integrates with all CWS product line
- Various panel types: monolithic, segmented and glazed (single or doul
- Tiles available with laminate, wood veneer, painted MDF, fabric or back painted glass.

|        | <ul> <li>Sliding, pocket and hinged doors.</li> </ul>                  |
|--------|------------------------------------------------------------------------|
| /      | • Solid core wood veneer or laminate doors.                            |
|        | <ul> <li>Framed or frameless glass doors.</li> </ul>                   |
| es.    | <ul> <li>Anodized/Powder-coated<br/>aluminum trim finishes.</li> </ul> |
| ıble). | • Project specific: make to order.                                     |
| <      |                                                                        |
|        |                                                                        |