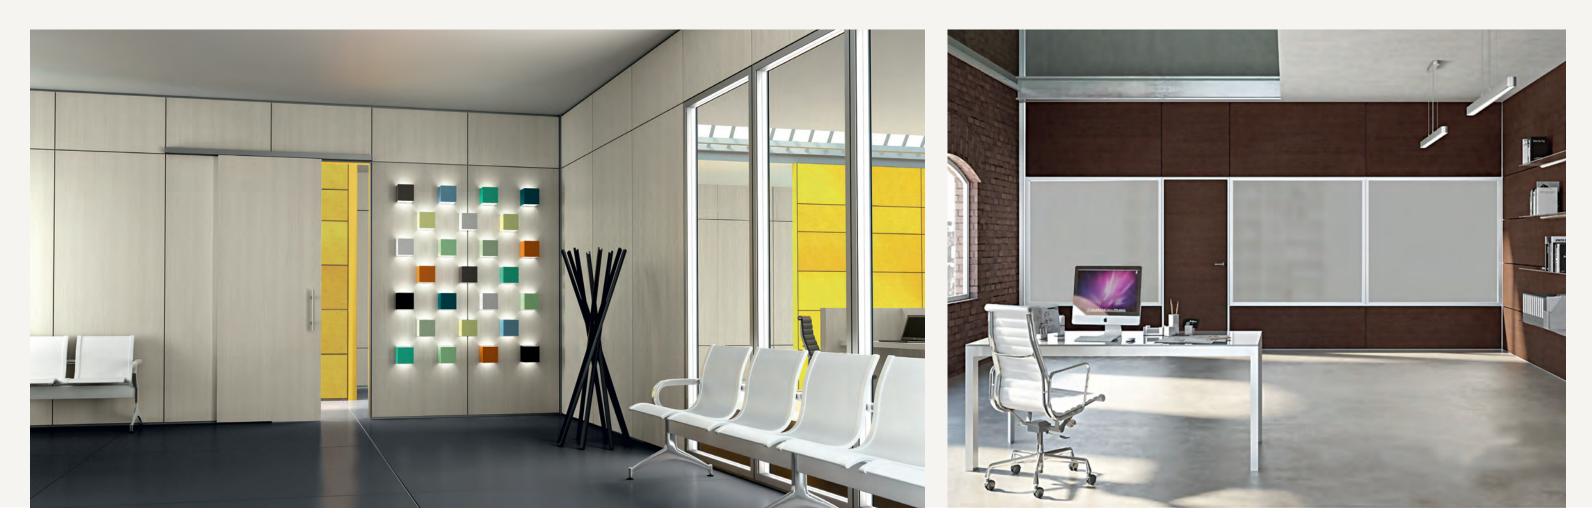

## DETAILS

- Frame and tile modular system.
- Technologically adaptable wall easily handles voice, power and data.
- Integrates with all CWS product line
- Various panel types: monolithic, segmented and glazed (single or doul
- Tiles available with laminate, wood veneer, painted MDF, fabric or back painted glass.

|        | <ul> <li>Sliding, pocket and hinged doors.</li> </ul>                  |
|--------|------------------------------------------------------------------------|
| /      | • Solid core wood veneer or laminate doors.                            |
|        | <ul> <li>Framed or frameless glass doors.</li> </ul>                   |
| es.    | <ul> <li>Anodized/Powder-coated<br/>aluminum trim finishes.</li> </ul> |
| ıble). | • Project specific: make to order.                                     |
| <      |                                                                        |
|        |                                                                        |