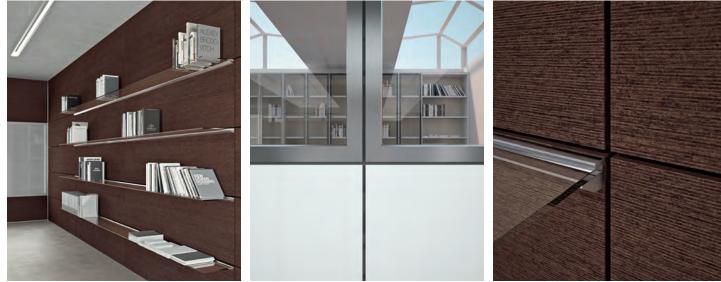

## DETAILS

- Frame and tile modular system.
- Technologically adaptable wall easily handles voice, power and data.
- Integrates with all CWS product line
- Various panel types: monolithic, segmented and glazed (single or doul
- Tiles available with laminate, wood veneer, painted MDF, fabric or back painted glass.

|        | <ul> <li>Sliding, pocket and hinged doors.</li> </ul>                  |
|--------|------------------------------------------------------------------------|
| /      | • Solid core wood veneer or laminate doors.                            |
|        | <ul> <li>Framed or frameless glass doors.</li> </ul>                   |
| es.    | <ul> <li>Anodized/Powder-coated<br/>aluminum trim finishes.</li> </ul> |
| ıble). | • Project specific: make to order.                                     |
| <      |                                                                        |
|        |                                                                        |