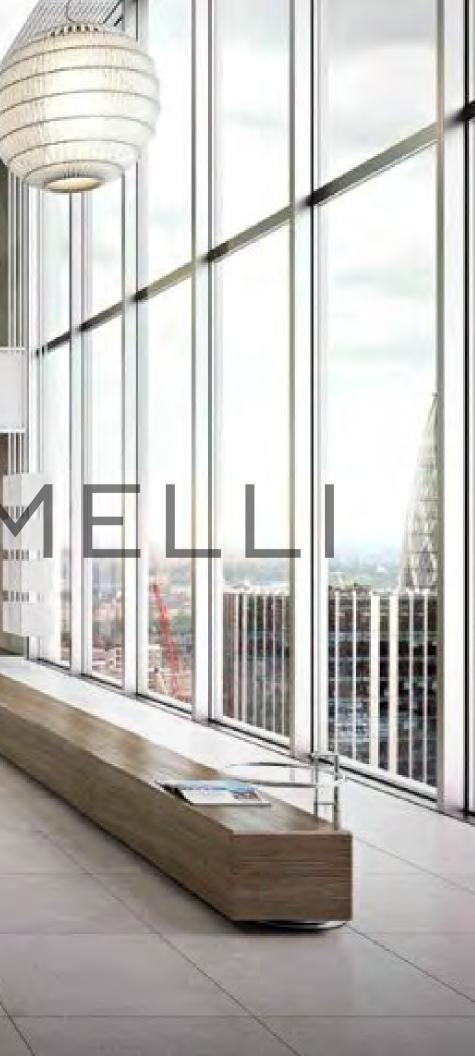

## GEMEL

For environments that require a designer touch with higher acoustics we introduce GEMELLI. Featuring a 4" wide profile, giving options to a single offset or a double pane glass.

Multiple door options are available from sliding to pivot in a variety of types from glass to solid core wood veneer or laminate. Hardware is provided based on the project specifications and requirements.