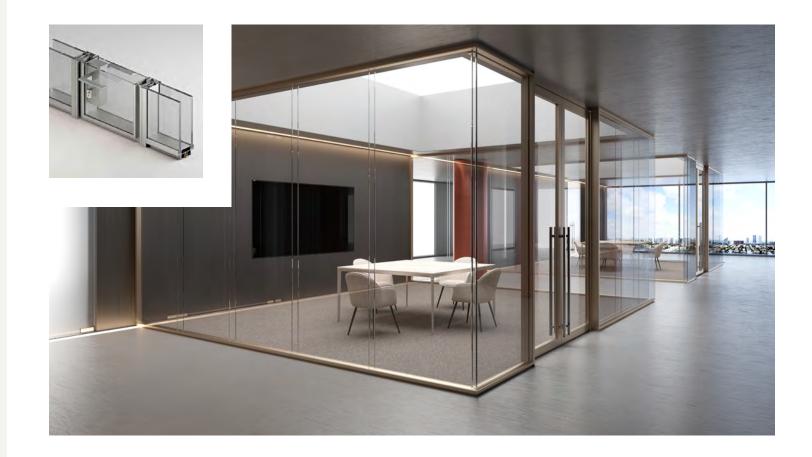

## GEMEL

For environments that require a designer touch with higher acoustics we introduce GEMELLI. Featuring a 4" wide profile, giving options to a single offset or a double pane glass.

Multiple door options are available from sliding to pivot in a variety of types from glass to solid core wood veneer or laminate. Hardware is provided based on the project specifications and requirements.

## DETAILS

- GEMELLI seamless glass system.
- Integrates with all CWS product lines.
- 3/8" or 1/2" tempered or laminated safety glass.
- Sliding and pivot doors.
- Solid core wood veneer or laminate doors.
- Framed or frameless glass doors.
- Anodized/Powder-coated aluminum trim finishes.
- Project specific: make to order.