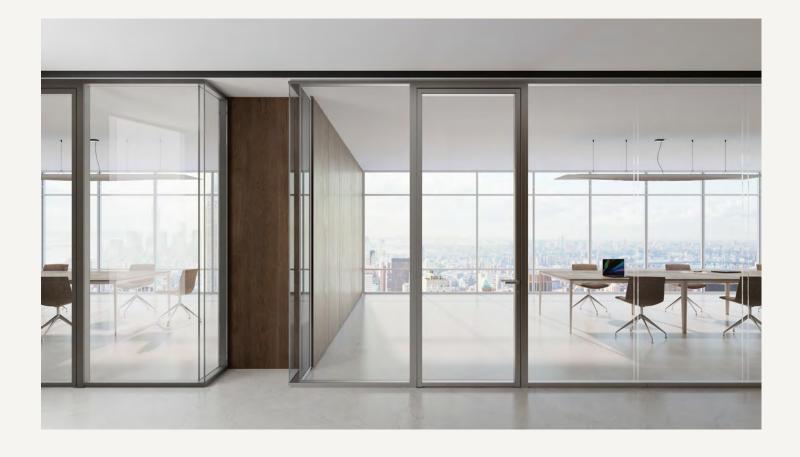

## GEMEL

For environments that require a designer touch with higher acoustics we introduce GEMELLI. Featuring a 4" wide profile, giving options to a single offset or a double pane glass.

Multiple door options are available from sliding to pivot in a variety of types from glass to solid core wood veneer or laminate. Hardware is provided based on the project specifications and requirements.

## DETAILS

- GEMELLI seamless glass system.
- Integrates with all CWS product lines.
- 3/8" or 1/2" tempered or laminated safety glass.
- Sliding and pivot doors.
- Solid core wood veneer or laminate doors.
- Framed or frameless glass doors.
- Anodized/Powder-coated aluminum trim finishes.
- Project specific: make to order.