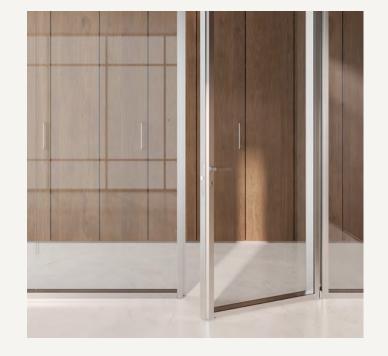

## GEMEL

For environments that require a designer touch with higher acoustics we introduce GEMELLI. Featuring a 4" wide profile, giving options to a single offset or a double pane glass.

Multiple door options are available from sliding to pivot in a variety of types from glass to solid core wood veneer or laminate. Hardware is provided based on the project specifications and requirements.

## DETAILS

- GEMELLI seamless glass system.
- Integrates with all CWS product lines.
- 3/8" or 1/2" tempered or laminated safety glass.
- Sliding and pivot doors.
- Solid core wood veneer or laminate doors.
- Framed or frameless glass doors.
- Anodized/Powder-coated aluminum trim finishes.
- Project specific: make to order.