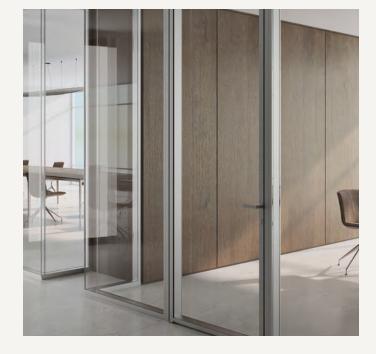

## GEMEL

For environments that require a designer touch with higher acoustics we introduce GEMELLI. Featuring a 4" wide profile, giving options to a single offset or a double pane glass.

Multiple door options are available from sliding to pivot in a variety of types from glass to solid core wood veneer or laminate. Hardware is provided based on the project specifications and requirements.

## DETAILS

- GEMELLI seamless glass system.
- Integrates with all CWS product lines.
- 3/8" or 1/2" tempered or laminated safety glass.
- Sliding and pivot doors.
- Solid core wood veneer or laminate doors.
- Framed or frameless glass doors.
- Anodized/Powder-coated aluminum trim finishes.
- Project specific: make to order.